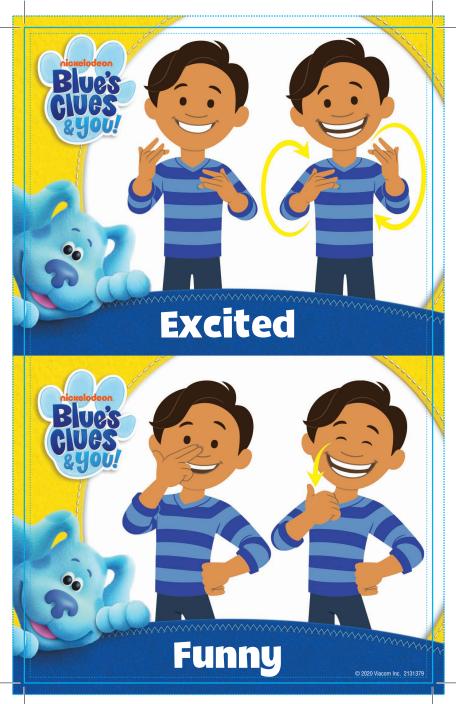

BLUE'S CLUES & YOU: CARING WITH BLUE / SIGN LANGUAGE CARD 1 FRONT / 7-15-20

BLUE'S CLUES & YOU: CARING WITH BLUE / SIGN LANGUAGE CARD 1 BACK / 7-15-20