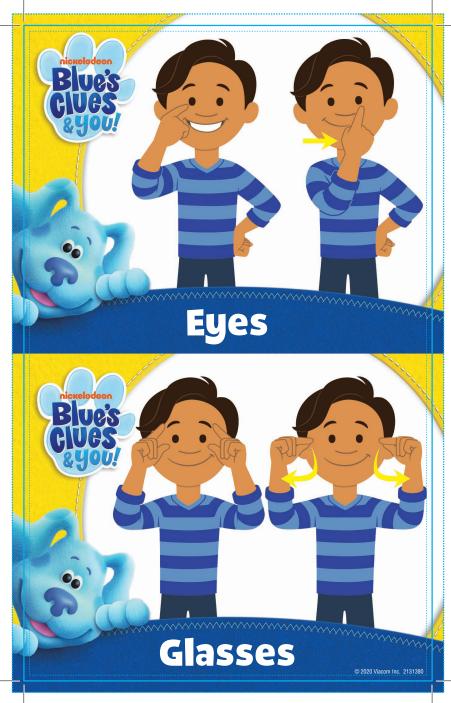

BLUE'S CLUES & YOU: CARING WITH BLUE / SIGN LANGUAGE CARD 1 FRONT / 7-15-20



BLUE'S CLUES & YOU: CARING WITH BLUE / SIGN LANGUAGE CARD 1 BACK / 7-15-20

## nickelodeon parents

© 2021 Viacom International Inc. All Rights Reserved. Nickelodeon, Blue's Clues & You and all related titles, logos and characters are trademarks of Viacom International Inc.



BLUE'S CLUES & YOU: CARING WITH BLUE / SIGN LANGUAGE CARD 2 **FRONT** / 7-15-20



BLUE'S CLUES & YOU: CARING WITH BLUE / SIGN LANGUAGE CARD 2 BACK / 7-15-20

## nickelodeon parents

© 2021 Viacom International Inc. All Rights Reserved. Nickelodeon, Blue's Clues & You and all related titles, logos and characters are trademarks of Viacom International Inc.